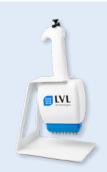

### Single tube picker and de/capper

- > Easy picking, capping and de-capping of single tubes out of a rack
- The caps hold fast to the device and are able to be ejected with a push of the white plunger