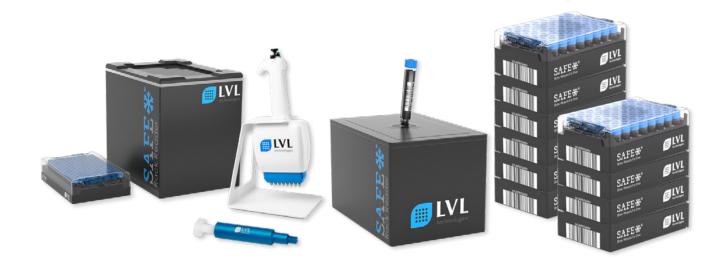

# LVL Starter Packs Available in 3 sizes

PACKS TO SUIT EVERY BIOBANK AND SAMPLE STORAGE NEEDS

#### Single Tube Reader

- The Single Tube Reader scans the 2D codes on SAFE® tubes and other cryo tubes
- > Scans SBS and Cryo Tubes in just 5 seconds
- Easy export in MS Excel, XML or text and scanned images can also be saved
- > Plug & play

#### **SBS Format Rack Reader**

- The new standard for fast and reliable SBS 2D Tube barcode decoding
- > Easy export to MS Excel, XML, text, JSON, and jpg
- > Small footprint enables a simple integration in the automatic pipetting systems
- Available with USB Decoding software with lifelong, free upgrades
- > Plug & play

### Single tube picker and de/capper

- > Easy picking, capping and de-capping of single tubes out of a rack
- The caps hold fast to the device and are able to be ejected with a push of the white plunger

## Semi Automated Handheld Capper/Decapper

- > For opening and closing of tubes with screw caps simultaneously
- Available in 8 channel
- > Mobile, battery operated 8 channel for table use
- Power-saving mode for longer operating time in wireless mode

#### SAFE® 2D barcoded racked Tubes

- > Excellent sealing (IATA certified and Co, tested)
- > Automation friendly or easy manual handling
- > High performance fibre laser coding for unmatched contrast and readability
- **)** 2D bottom code, 1D & HR side code
- > SAFE® low leachables polypropylene

## **LVL Starter Packs**

| ltem           | What's included                                     | Small<br>(114-STP-S) | Medium<br>(114-STP-M) | Large<br>(114-STP-L) |
|----------------|-----------------------------------------------------|----------------------|-----------------------|----------------------|
| OLVL           | 1x Single Tube Reader (114-STR)                     | Yes                  | Yes                   | Yes                  |
| AND SELECT VIS | 1x SBS Format Rack Reader<br>(114-DMTR-SBS)         | No                   | Yes                   | Yes                  |
| G TO           | 1x Single Tube Picker<br>(114—CDC-1CH-XT-96) SBS 96 | 1                    | 1                     | 1                    |
| OVA            | 1x Semi Automated Decapper<br>(114-CDC-8CH-XT-4) 96 | No                   | No                    | 1                    |
| STEEK OTT      | Number of tube racks<br>300,500,1000ul XSX 96       | 10 racks             | 50 racks              | 100 racks            |