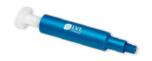

#### Single Tube Reader

- The Single Tube Reader scans the 2D codes on SAFE® tubes and other cryo tubes
- > Scans SBS and Cryo Tubes in just 5 seconds
- Easy export in MS Excel, XML or text and scanned images can also be saved
- > Plug & play